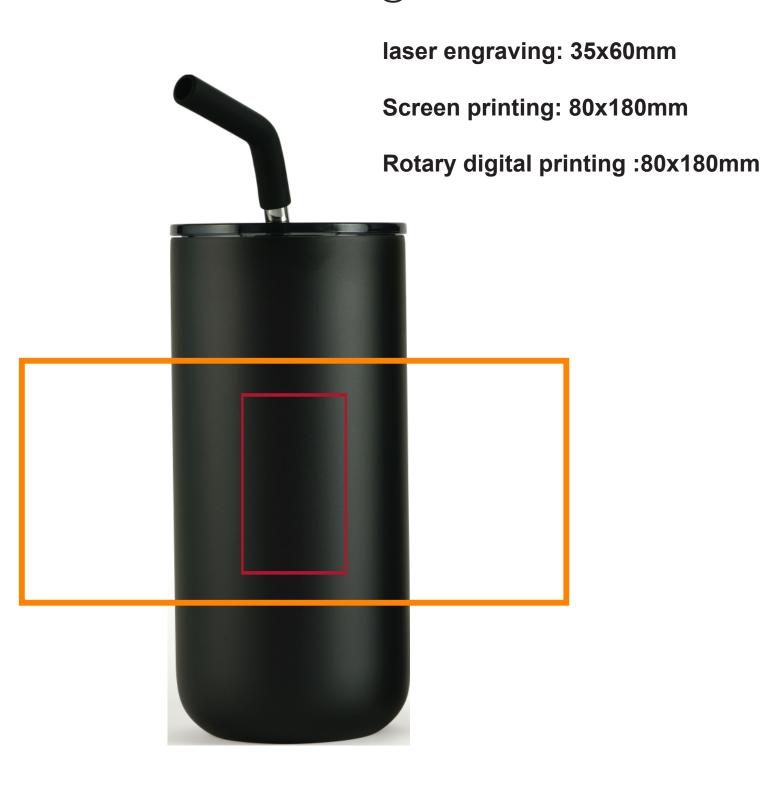

## JM094 VACUUM TUMBLER

**Artwork for Approval** 

Size @ 80%

| job will not proceed without signature approval. If approval is not approved, delivery could be jeopardised.                                                                                                                    |                       |            |          |                                                                             |
|---------------------------------------------------------------------------------------------------------------------------------------------------------------------------------------------------------------------------------|-----------------------|------------|----------|-----------------------------------------------------------------------------|
| NOTE: Encure that this                                                                                                                                                                                                          | Droof is correct & in | accordanco | with you | THE INSTRUCTIONS OF THE STANDARD IS ACCEPTANCE THAT ALL ADTIMODY IS CODDECT |
| <b>NOTE:</b> Ensure that this Proof is correct & inaccordance with your instructions. CLIENTS <u>SIGNATURE IS ACCEPTANCE</u> THAT ALL ARTWORK IS CORRECT. <b>PLEASE TICK APPROPRIATE BOX, SIGN AND RETURN BY FAX A.S.A.P.</b> - |                       |            |          |                                                                             |
|                                                                                                                                                                                                                                 |                       |            |          |                                                                             |
| ARTWORK APPROVED (Print as shown)                                                                                                                                                                                               |                       |            |          | AMEND ARTWORK WITH CORRECTIONS (Re-fax for approval)                        |
| Ensure these (artwork)                                                                                                                                                                                                          |                       |            |          |                                                                             |
| details are correct  PLEASE TICK                                                                                                                                                                                                | Spelling 🔲            | Product    |          | Name:                                                                       |
|                                                                                                                                                                                                                                 | Colours $\square$     | Size       |          | Signature: Date:                                                            |
|                                                                                                                                                                                                                                 |                       |            |          |                                                                             |