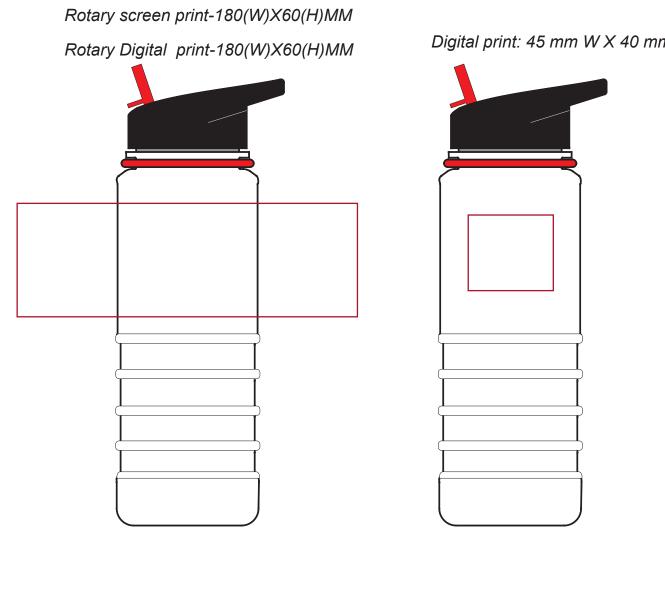

## Artwork for Approval

Size @ 50%



| Company<br>Qty:<br>Order :<br>Comments                                                                                                                                                                                                                                                                            |                         |                 |  | Pro                 | oduct Code:<br>oduct Colour:<br>nt Color: |  |
|-------------------------------------------------------------------------------------------------------------------------------------------------------------------------------------------------------------------------------------------------------------------------------------------------------------------|-------------------------|-----------------|--|----------------