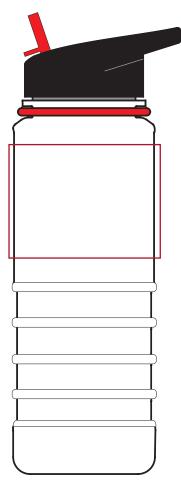

## Size @ 50%

Power stick: 80(W)X60(H) MM

Company Name: Qty: Order : Comments: Product Code: Product Colour: Print Color: