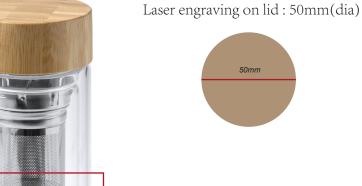

## **Artwork for Approval**

Size @ 50%

Rotary screen print: 180(w)x80(h)mm

Power stick: 80(w)X80(h)MM







| Company Name <i>:</i><br>Qty:<br>Order : | Product Code: Product Colour: Print Color: |  |
|------------------------------------------|--------------------------------------------|--|
| Comments:                                |                                            |  |

| Comments                                                                                                                                                                                                 | •                  |           |  |               |                                        |  |
|----------------------------------------------------------------------------------------------------------------------------------------------------------------------------------------------------------|-----------